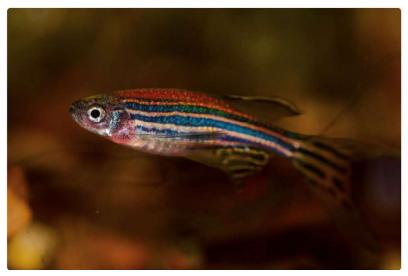

## Light pollution affects fish even into the next generation

Zebrafish exposed to light pollution at night exhibited anxiety-type behaviors. And even the next generation of fish showed an effect. Image via Peter Kuznetsov/ Pixabay.

- Zebrafish exposed to light pollution at night showed signs of anxiety, such as swimming less and staying close to aquarium walls.
- Blue light, like that from phones and other devices, caused the strongest anxiety reactions, with fish feeling the effects after just five nights.
- The next generation of zebrafish also showed anxiety-related behaviors, even without direct exposure to the light, suggesting lasting effects across generations.