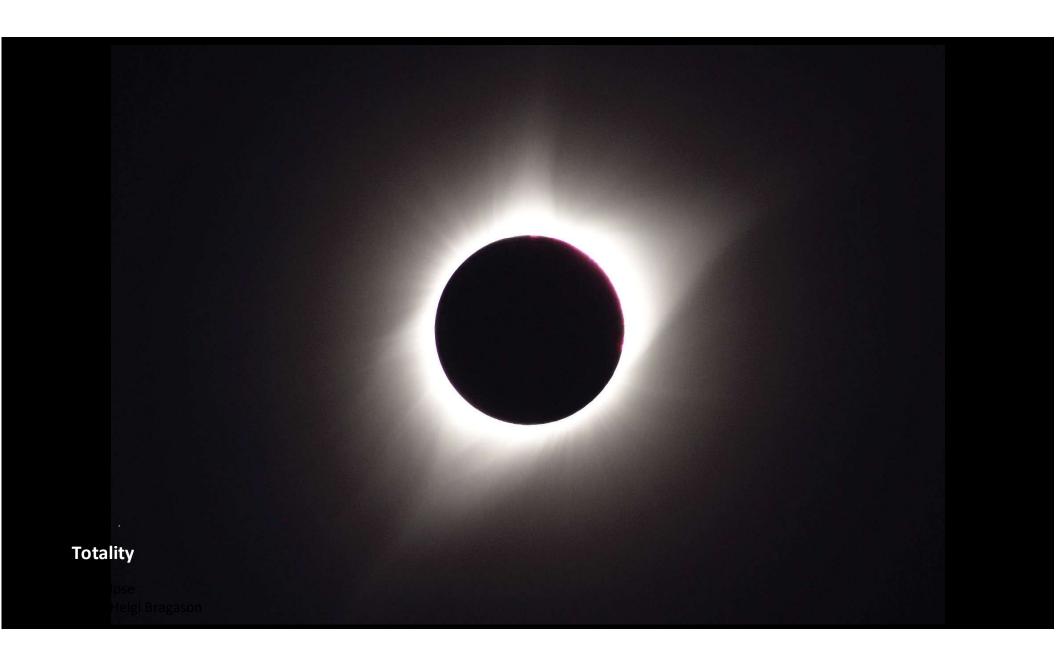

Glacially carved fjords, volcanic features or geothermal spas? Where will you be to watch the August 12, 2026 total solar eclipse? The path of totality crosses

Visit eclipse2026.is

Birds, mammals and insects are attracted to light