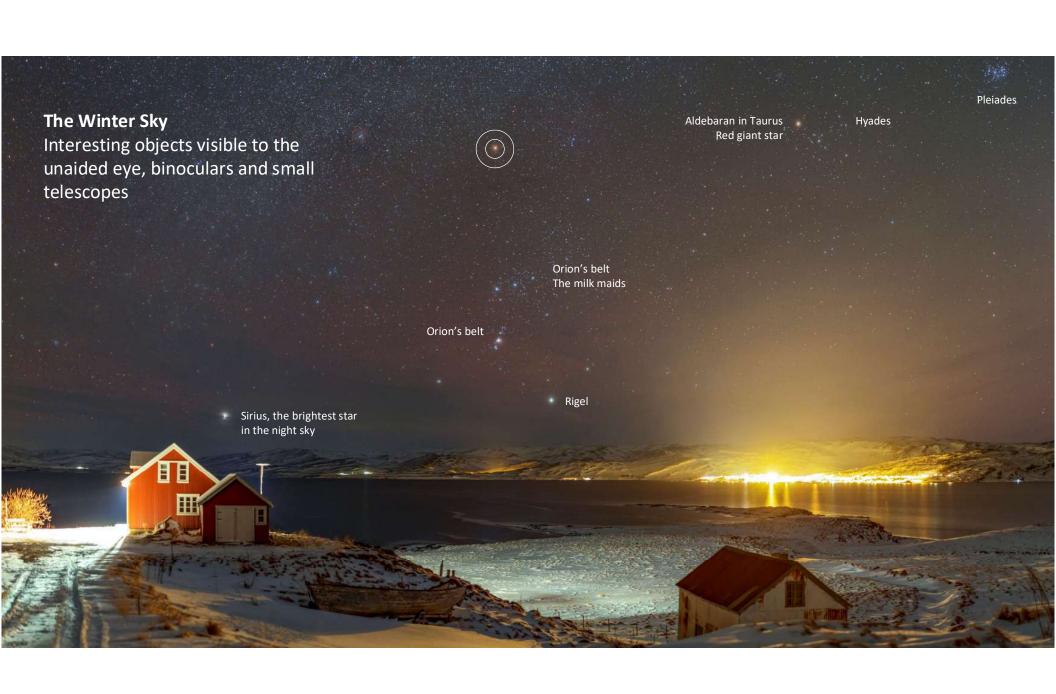

## **Tonight**

**Equuleus the Little Horse on autumn** nights

<u>contact@icelandatnight.is</u> saevarhb@gmail.com

ECLIPSE 2026