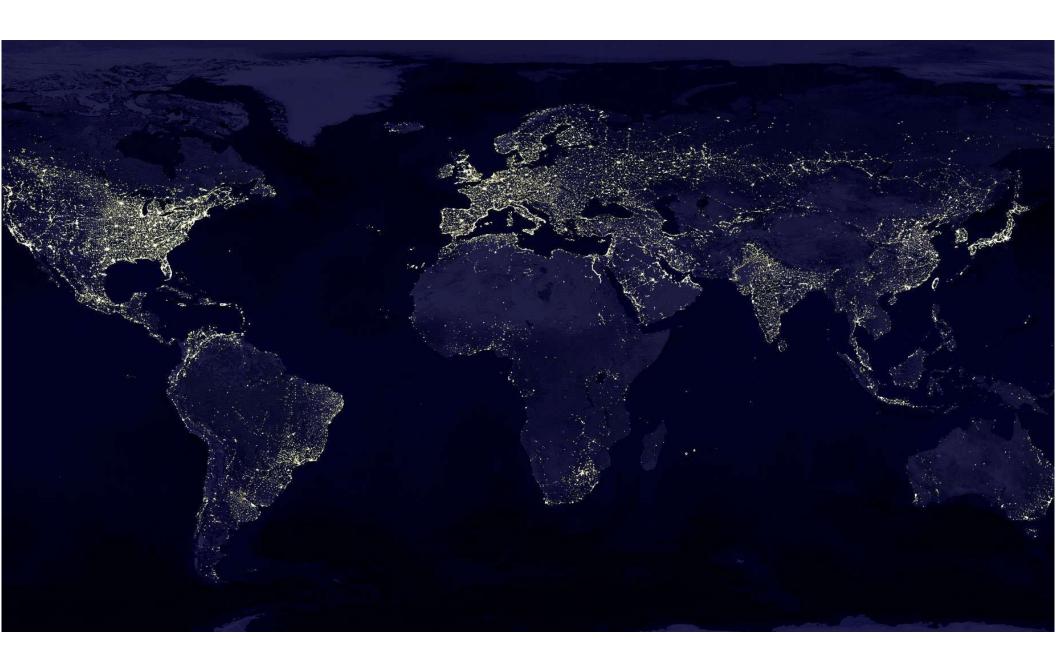

Glacially carved fjords, volcanic features or geothermal spas? Where will you be to watch the August 12, 2026 total solar eclipse? The path of totality crosses



Visit eclipse2026.is































Birds, mammals and insects are attracted to light







## Harmful effects on wildlife

Light pollution harms mammals, birds, amphibians, insects, and reptiles. It can decrease reproduction, disrupt migration, increase predation, and more.





**Best Places to Stargaze** 

**Community Photos** 

About

Donate



## Light pollution affects fish even into the next generation





Zebrafish exposed to light pollution at night exhibited anxiety-type behaviors. And even the next generation of fish showed an effect. Image via Peter Kuznetsov/ Pixabay.

- Zebrafish