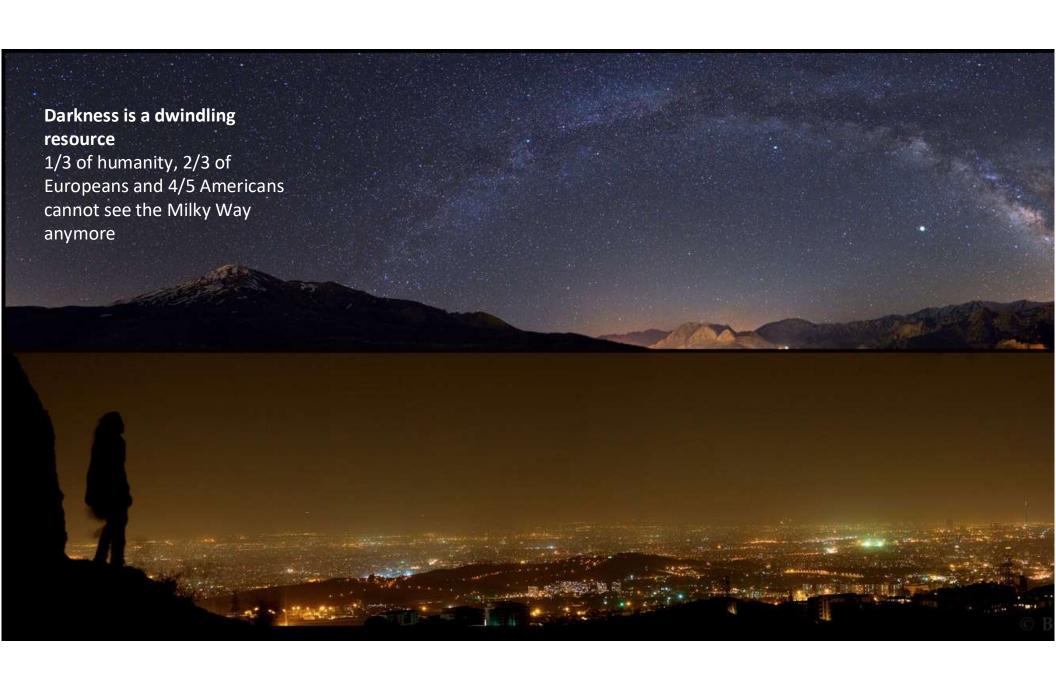

Glacially carved fjords, volcanic features or geothermal spas? Where will you be to watch the August 12, 2026 total solar eclipse? The path of totality crosses



Visit eclipse2026.is































Birds, mammals and insects are attracted to light







## Harmful effects on wildlife

Light pollution harms mammals, birds, amphibians, insects, and reptiles. It can decrease reproduction, disrupt migration, increase predation, and more.





**Best Places to Stargaze** 

**Community Photos** 

About

Donate



## Light pollution affects fish even into the next generation





Zebrafish exposed to light pollution at night exhibited anxiety-type behaviors. And even the next generation of fish showed an effect. Image via Peter Kuznetsov/ Pixabay.

- Zebrafish ex