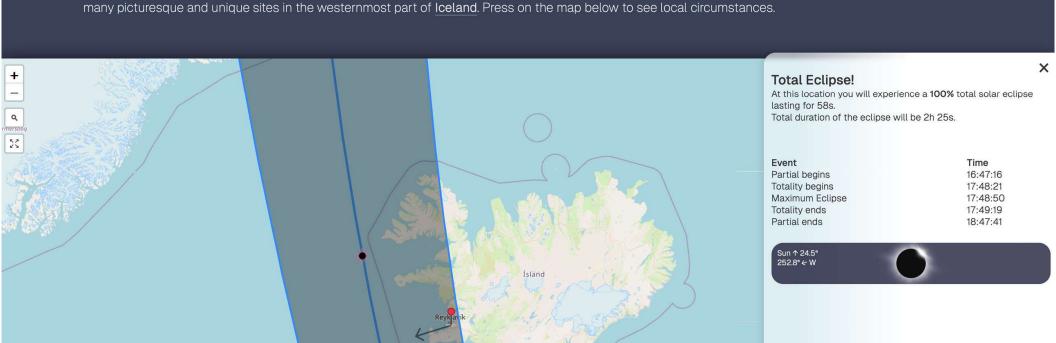

Glacially carved fjords, volcanic features or geothermal spas? Where will you be to watch the August 12, 2026 total solar eclipse? The path of totality crosses

Visit eclipse2026.is

Birds, mammals and insects are attracted to light