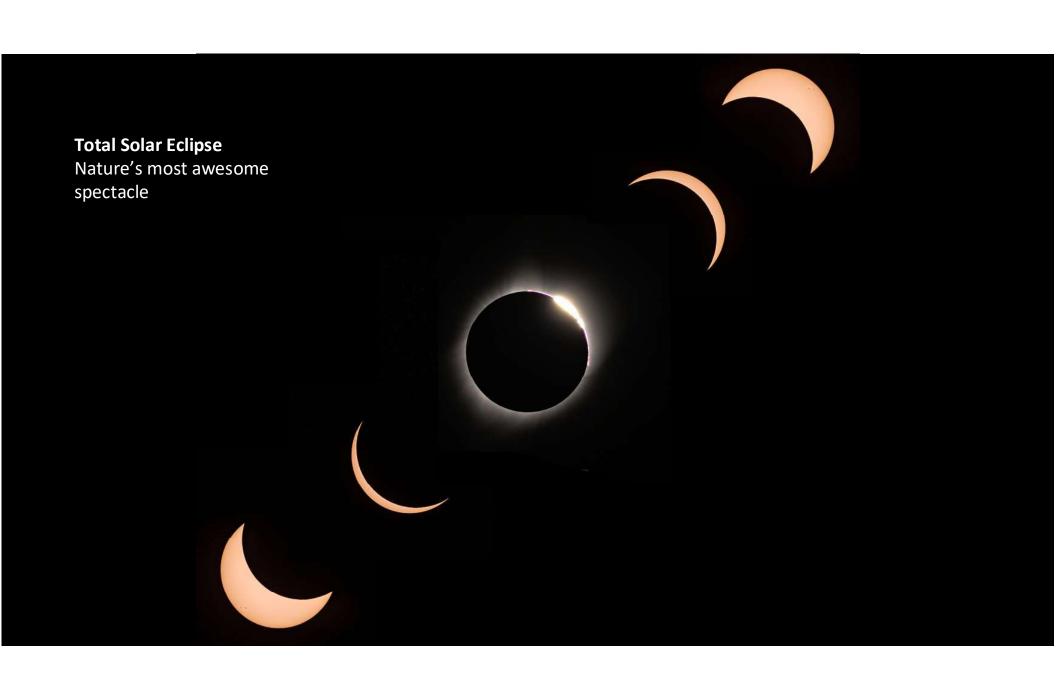

Glacially carved fjords, volcanic features or geothermal spas? Where will you be to watch the August 12, 2026 total solar eclipse? The path of totality crosses

Visit eclipse2026.is

Birds, mammals and insects are attracted to light