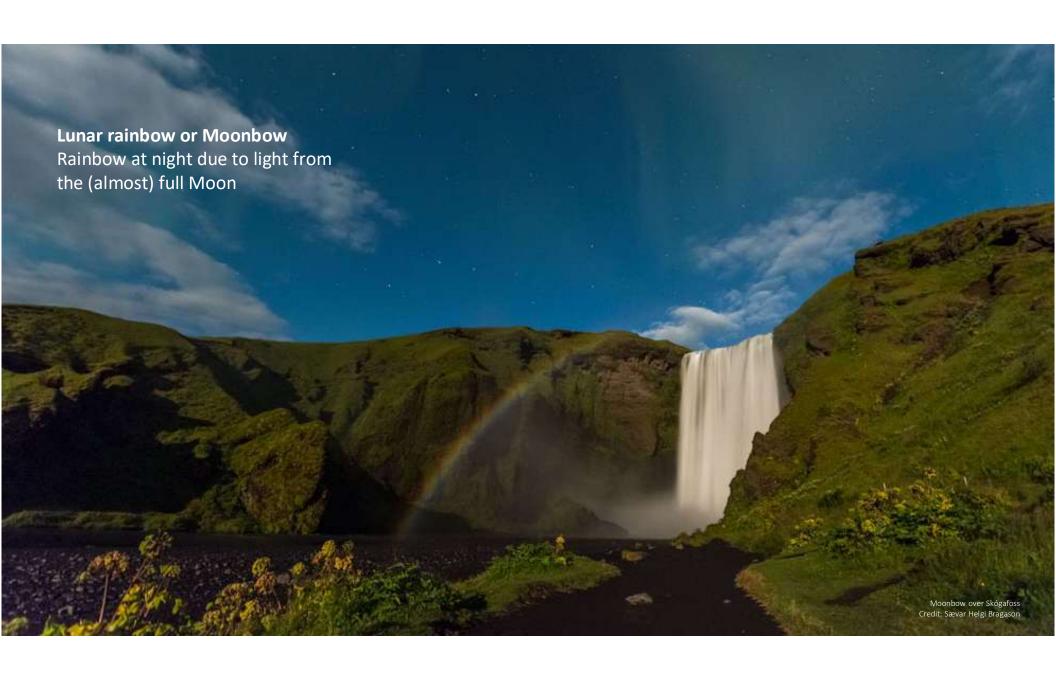

Glacially carved fjords, volcanic features or geothermal spas? Where will you be to watch the August 12, 2026 total solar eclipse? The path of totality crosses



Visit eclipse2026.is































Birds, mammals and insects are attracted to light







## Harmful effects on wildlife

Light pollution harms mammals, birds, amphibians, insects, and reptiles. It can decrease reproduction, disrupt migration, increase predation, and more.





**Best Places to Stargaze** 

**Community Photos** 

About

Donate



## Light pollution affects fish even into the next generation





Zebrafish exposed to light pollution at night exhibited anxiety-type behaviors. And even the next generation of fish showed an effect. Image via Peter Kuznetsov/ Pixabay.

- Zebrafish exposed to lig