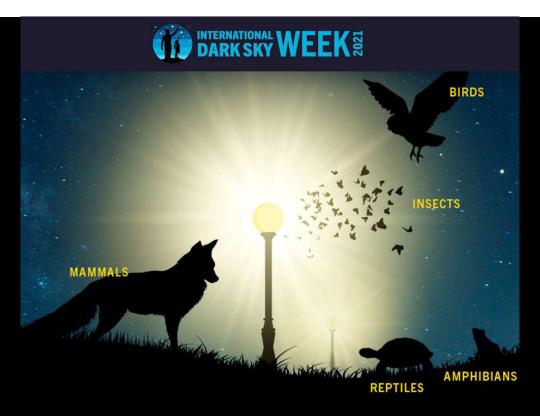

## Harmful effects on wildlife

Light pollution harms mammals, birds, amphibians, insects, and reptiles. It can decrease reproduction, disrupt migration, increase predation, and more.

**Best Places to Stargaze** 