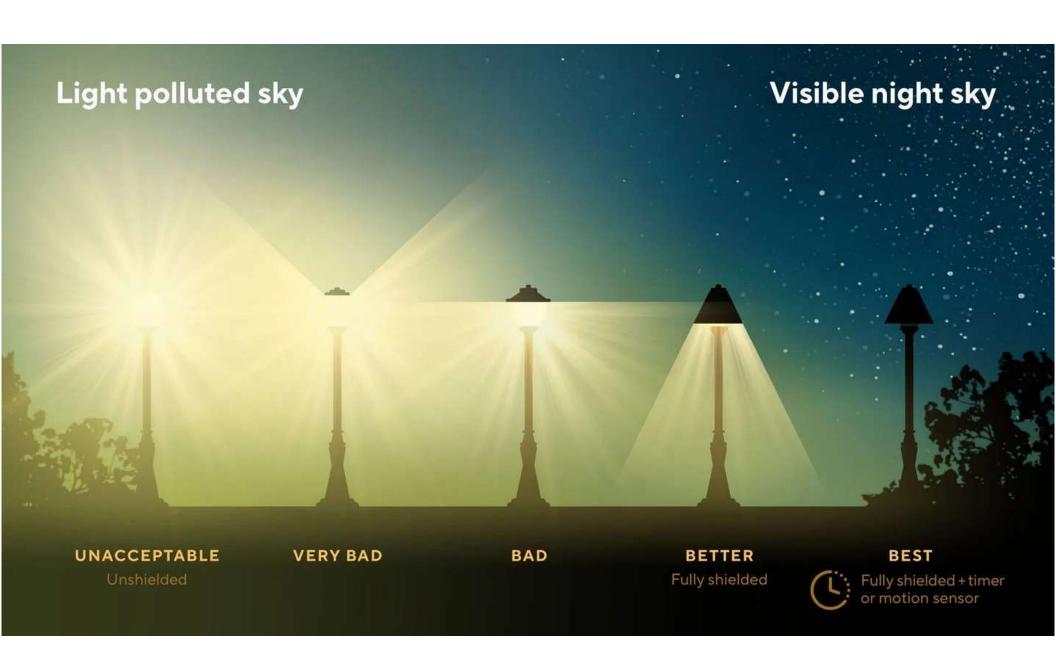

## Harmful effects on wildlife

Light pollution harms mammals, birds, amphibians, insects, and reptiles. It can decrease reproduction, disrupt migration, increase predation, and more.

**Best Places to Stargaze** 