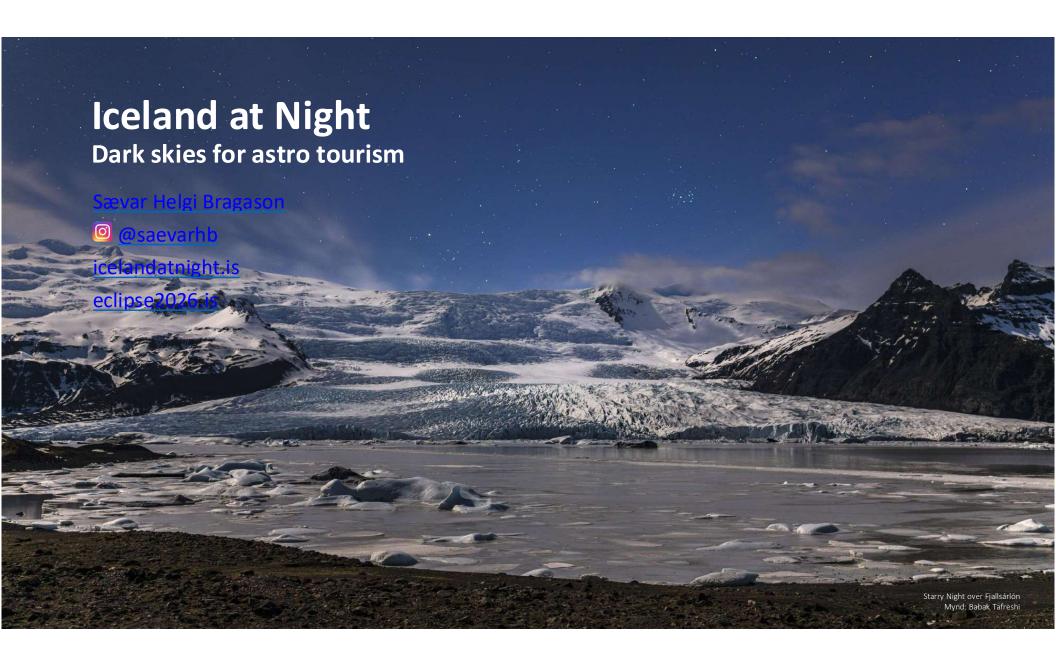

Glacially carved fjords, volcanic features or geothermal spas? Where will you be to watch the August 12, 2026 total solar eclipse? The path of totality crosses



Visit eclipse2026.is































Birds, mammals and insects are attracted to light







## Harmful effects on wildlife

Light pollution harms mammals, birds, amphibians, insects, and reptiles. It can decrease reproduction, disrupt migration, increase predation, and more.





**Best Places to Stargaze** 

**Community Photos** 

About

Donate



## Light pollution affects fish even into the next generation





Zebrafish exposed to light pollution at night exhibited anxiety-type behaviors. And even the next generation of fish showed an effect. Image via Peter Kuznetsov/ Pixabay.

- Zebraf