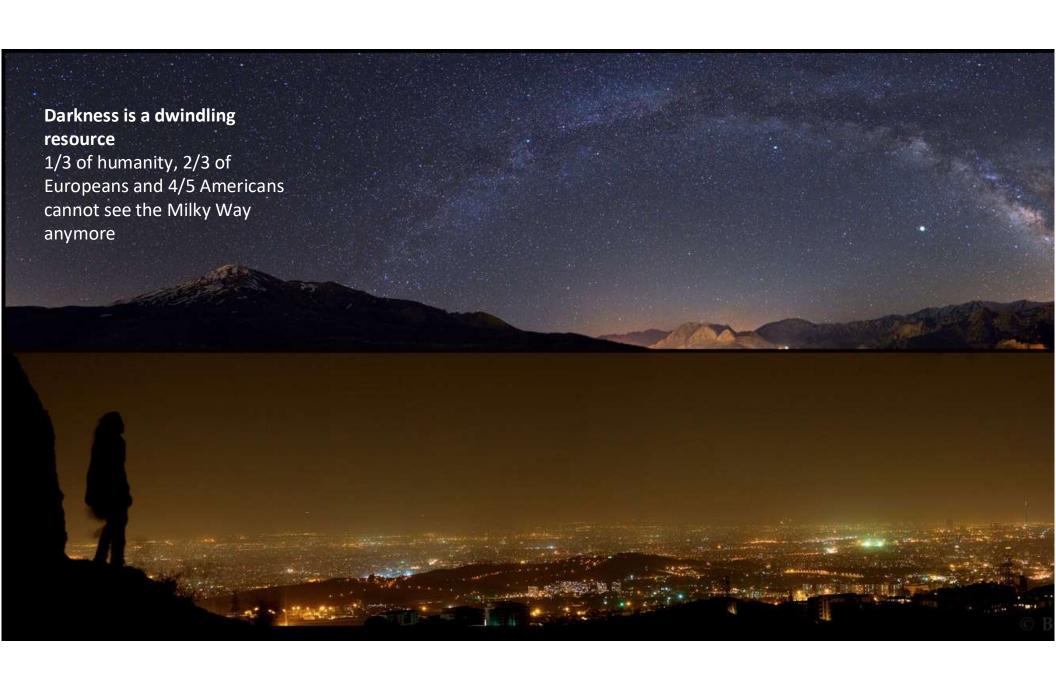

## Harmful effects on wildlife

Light pollution harms mammals, birds, amphibians, insects, and reptiles. It can decrease reproduction, disrupt migration, increase predation, and more.

**Best Places to Stargaze** 