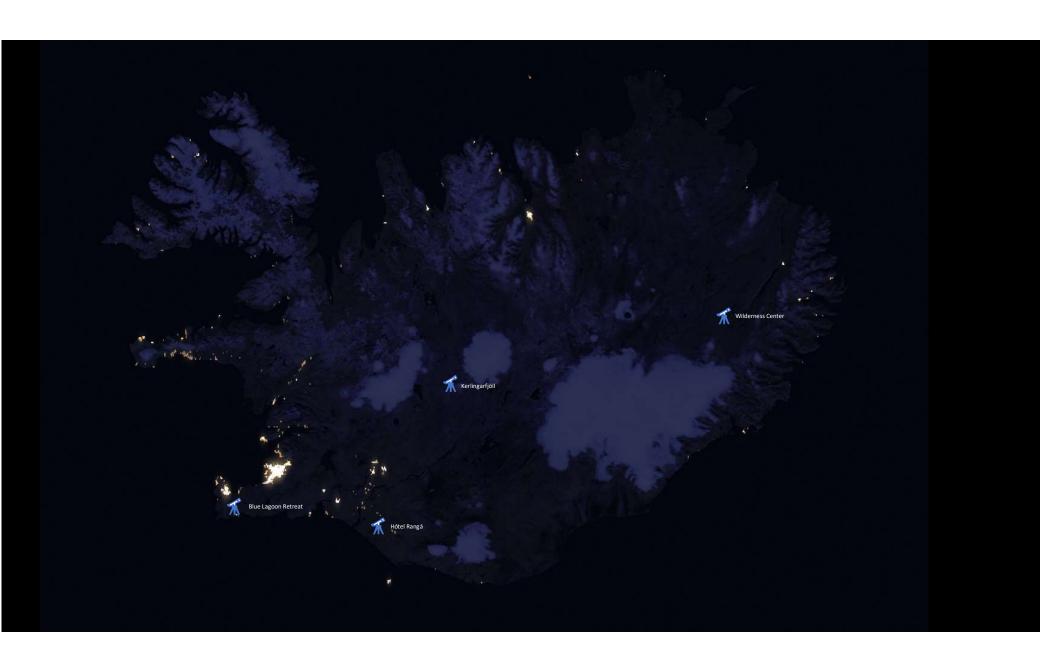

## Harmful effects on wildlife

Light pollution harms mammals, birds, amphibians, insects, and reptiles. It can decrease reproduction, disrupt migration, increase predation, and more.

**Best Places to Stargaze** 