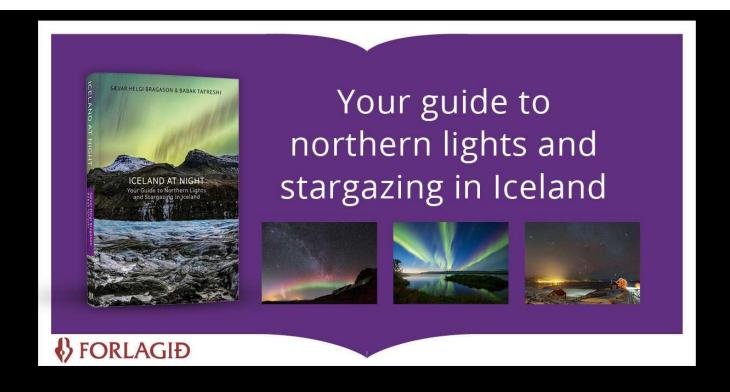

**Community Photos** 

About

Donate



## Light pollution affects fish even into the next generation





Zebrafish exposed to light pollution at night exhibited anxiety-type behaviors. And even the next generation of fish showed an effect. Image via Peter Kuznetsov/ Pixabay.

- Zebrafish exposed to light pollution at night showed signs of anxiety, such as swimming less and staying close to aquarium walls.
- Blue light, like that from phones and other devices, caused the strongest anxiety reactions, with fish feeling the effects after just five nights.
- The next generation of zebrafish also showed anxiety-related behaviors, even without direct exposure to the light, suggesting lasting effects across generations.



## **Tonight**



**Equuleus the Little Horse on autumn** nights









<u>contact@icelandatnight.is</u> saevarhb@gmail.com

ECLIPSE 2026